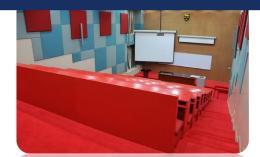

# **Lecture Hall and Rooms**

| Lecture Hall               | No of Rooms | Capacity      |
|----------------------------|-------------|---------------|
| Auditorium                 | 2           | 200 - 400 pax |
| Lecture Hall               | 9           | 100 – 240 pax |
| Tutorial Room              | 11          | 80 pax        |
| The Cube                   | 12          | 40 — 50 pax   |
| <b>Computer Labs</b>       | 7           | 30 – 60 pax   |
| Teaching and research labs | 175         |               |

### **Faculty of Engineering Main Facilities**

#### THE CUBE, BLOCK L

#### LECTURE HALL