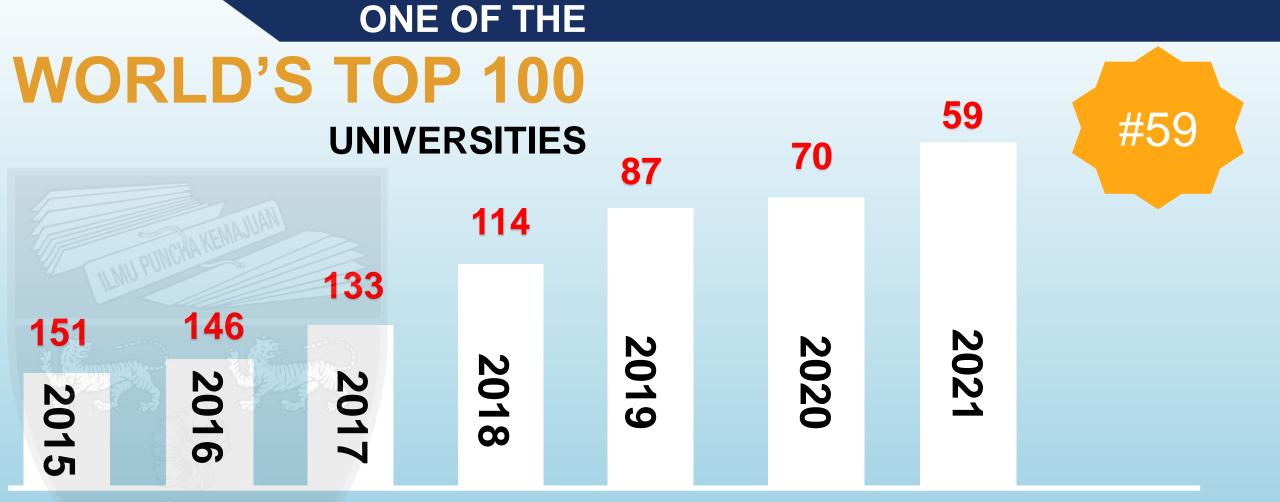

# **UM Ranking Performance**

Since 2015, UM has always illustrated positive performance