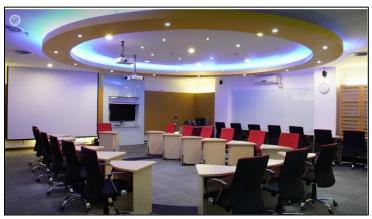

# **Lecture Hall and Rooms**

| Lecture Hall               | No of Rooms | Capacity      |
|----------------------------|-------------|---------------|
| Auditorium                 | 2           | 200 - 400 pax |
| Lecture Hall               | 9           | 100 – 240 pax |
| Tutorial Room              | 11          | 80 pax        |
| The Cube                   | 12          | 40 — 50 pax   |
| <b>Computer Labs</b>       | 7           | 30 – 60 pax   |
| Teaching and research labs | 175         |               |

### **Faculty of Engineering Main Facilities**

#### THE CUBE, BLOCK L

#### LECTURE HALL