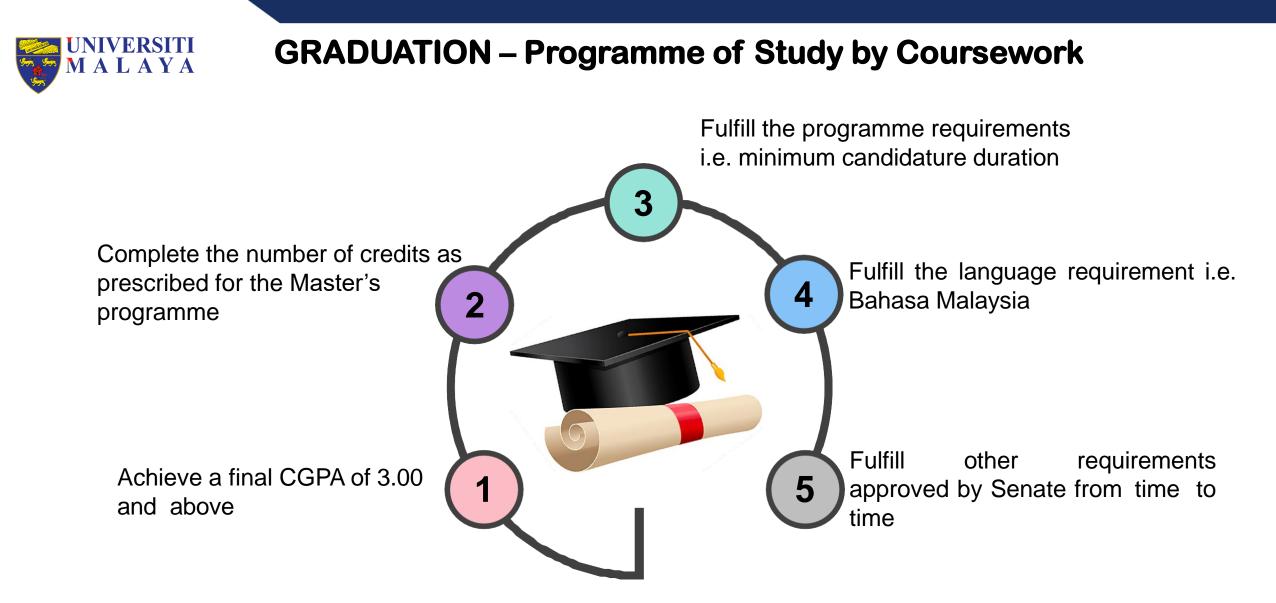

### CANDIDATURE REQUIREMENTS

#### **MASTER BY RESEARCH**

- (a) FULFILL the University Bahasa Malaysia course before graduation (INTERNATIONAL candidates only)
- (b) PASS **Research Methodology Course not later than the second (2<sup>nd</sup>) semester** of candidature
- (c) PRESENT research proposal in **Proposal Defence not later than the second (2<sup>nd</sup>) semester** of candidature
- (d) PRESENT research progress in **Candidature Defence not later than the third (3<sup>rd</sup>) semester** of candidature
- (e) PUBLISH **at least one (1) article** in **journals indexed by Thomson Reuters Web of Science (WoS)** (according to the criteria set in the publication guidelines), prior to graduation
- (f) PASS dissertation examination and Viva Voce
- (g) FULFILL residential requirement for at least six (6) months\*