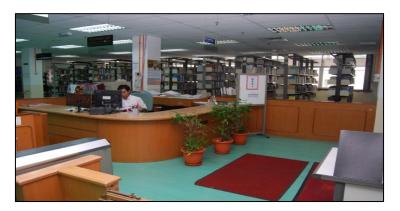

Rooms | Capacity      |
|----------------------------|-------------|---------------|
| Auditorium                 | 2           | 200 - 400 pax |
| Lecture Hall               | 9           | 100 – 240 pax |
| Tutorial Room              | 11          | 80 pax        |
| The Cube                   | 12          | 40 — 50 pax   |
| <b>Computer Labs</b>       | 7           | 30 – 60 pax   |
| Teaching and research labs | 175         |               |

For more information please refer to https://engine.um.edu.my/facilities













### **Faculty of Engineering Main Facilities**

#### THE CUBE, BLOCK L



#### LECTURE HALL



#### COMPUTER LAB



#### STUDENT WORKSHOP











### **Faculty of Engineering Main Facilities**

#### STUDY CORNER



#### CAFETERIA



#### ENGINEERING LIBRARY



AUDITORIUM









#### Power Electronics and Renewable Energy Lab

SPINNER U-620

**175** 

Laboratories

tata ta

....

Tribology Lab

Advanced Manufacturing Lab

#### Heavy Structure Lab

#### Body Performance and Motion Analysis Lab

. 39

175 Laboratories

**Environmental Lab** 

111

Mass Transfer Lab



# **Important** Points

## **Important** Points

#### **Research Project**

Determination of field of research Appointment of supervisor(s) Confirmation of title Meet submission dateline

#### **Research Methodology**

Join the class according to the mode of studies (please refer to the Handbook)

#### Bahasa Malaysia Module

International student must fulfill the course before graduation (approach the Faculty of Languages and Linguistics for more information)

#### **Enrolment St