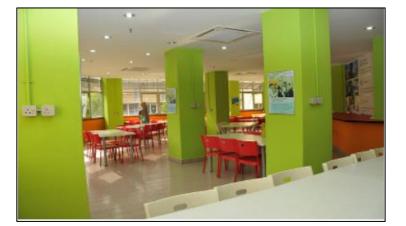

ty      |
|----------------------------|-------------|---------------|
| Auditorium                 | 2           | 200 - 400 pax |
| Lecture Hall               | 9           | 100 – 240 pax |
| Tutorial Room              | 11          | 80 pax        |
| The Cube                   | 12          | 40 — 50 pax   |
| <b>Computer Labs</b>       | 7           | 30 – 60 pax   |
| Teaching and research labs | 175         |               |

For more information please refer to https://engine.um.edu.my/facilities













### **Faculty of Engineering Main Facilities**

#### THE CUBE, BLOCK L



#### LECTURE HALL



#### COMPUTER LAB



#### STUDENT WORKSHOP











### **Faculty of Engineering Main Facilities**

#### STUDY CORNER



#### CAFETERIA



#### ENGINEERING LIBRARY



AUDITORIUM









#### Power Electronics and Renewable Energy Lab

SPINNER U-620

**175** 

Laboratories

tata ta

....

Tribology Lab

Advanced Manufacturing Lab

#### Heavy Structure Lab

#### Body Performance and Motion Analysis Lab

. 39

175 Laboratories

**Environmental Lab** 

111

Mass Transfer Lab



# **Important** Points

## **Important** Points

#### **Research Project**

Determination of field of research Appointment of supervisor(s) Confirmation of title Meet submission dateline

#### **Research Methodology**

Join the class according to the mode of studies (please refer to the Handbook)

#### Bahasa Malaysia Module

International student must fulfill the course before graduation (approach the Faculty of Languages and Linguistics for more information)

#### **Enrolment Status**

Confir