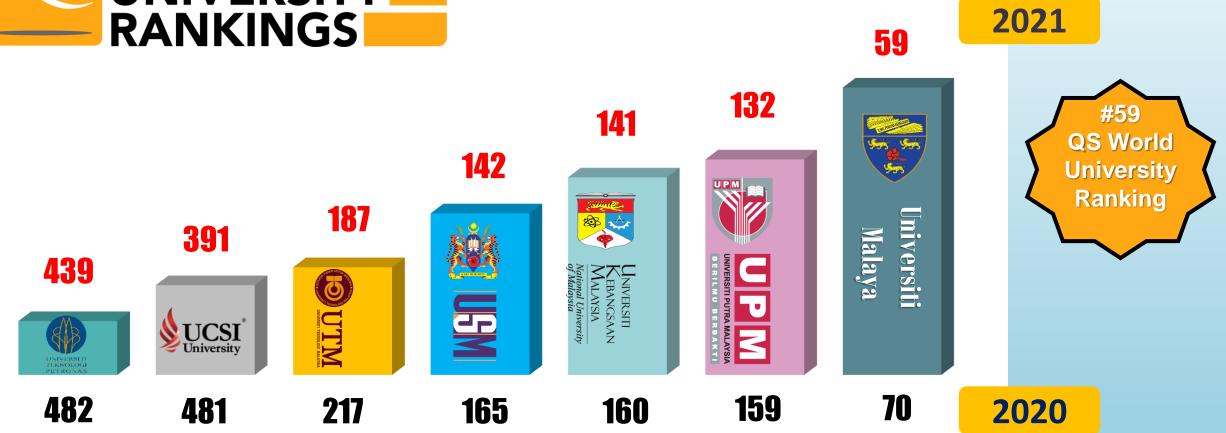

# POSTGRADUATE WELCOMING SESSION

SEMESTER I, SESSION 2021/2022



Prof. Ir. Dr. Ngoh Gek Cheng

Deputy Dean (Postgraduate Studies)

f 🗿 🕞 @engineering.unimalaya



The King Edward VII College of Medicine was founded in 1905 to train the first Malaysian (Malayan) doctors. The College later became known as the University of Malaya in Singapore.



The University of Malaya Kuala Lumpur campus was established in 1959. The University Hospital was opened in 1968.



Raffles College was merged with King Edward VII College of Medicine to become the University of Malaya.

University of Singapore

(now known as National

University of Singapore)

1962



University of Malaya Kuala Lumpur



Raffles College Singapore



1949

# **WORLD UNIVERSITY RANKINGS**



# **University Ranking**



# **UM Ranking Performance**

Since 2015, UM has always illustrated positive performance











# **Ranking by Subjects**





#### Staffs





# THE MANAGEMENT

#### FACULTY OF ENGINEERING



# PROGRAMME COORDINATORS

# **COURSEWORK PROGRAMMES**



#### Master of Biomedical Engineering

- Assoc. Prof. Ir. Dr. Ting Hua Nong



#### Master of Mechanical Engineering Engineering

#### - Dr. Khoo Shin Yee



Master of Safety, Health and Environment Engineering Engineering

- Ir. Dr. Jegalakshimi Jewaratnam



Master of Systems Engineering

Dr. Tengku Faiz Bin Tengku Mohmed Noor Izam

# PROGRAMME COORDINATORS

### **RESEARCH PROGRAMMES**



Doctor of Philosophy

Assoc. Prof. Dr. Roslina Binti Ahmad



Master of Engineering Science

Assoc. Prof. Dr. Hendrik Simo