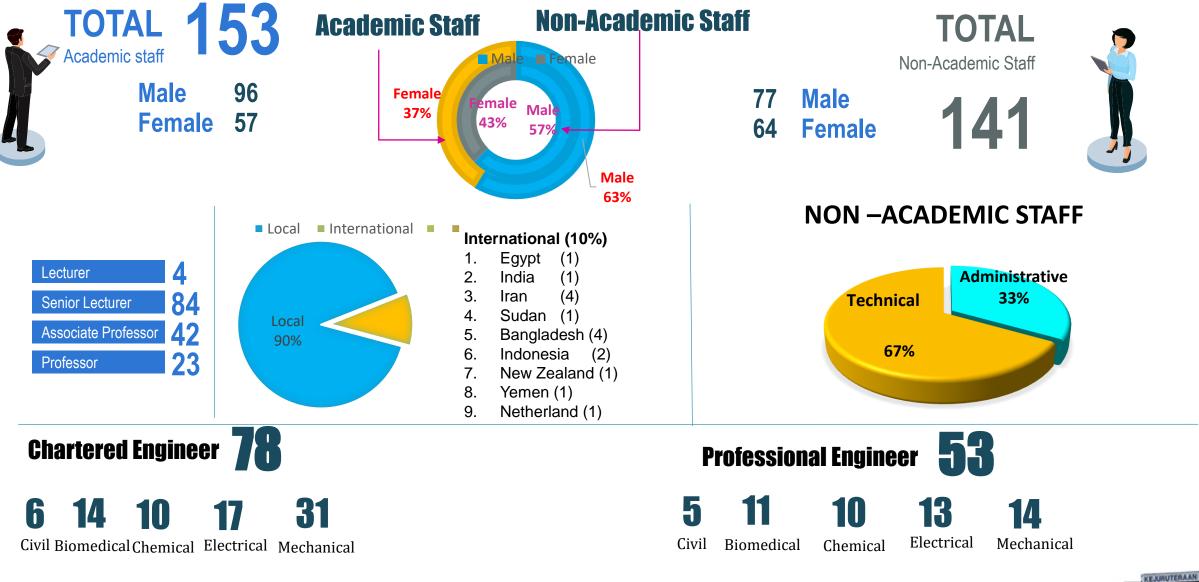

f 🗿 🕞 @engineering.unimalaya



The King Edward VII College of Medicine was founded in 1905 to train the first Malaysian (Malayan) doctors. The College later became known as the University of Malaya in Singapore.



The University of Malaya Kuala Lumpur campus was established in 1959. The University Hospital was opened in 1968.



Raffles College was merged with King Edward VII College of Medicine to become the University of Malaya.

University of Singapore

(now known as National

University of Singapore)

1962



University of Malaya Kuala Lumpur



Raffles College Singapore



1949

# **WORLD UNIVERSITY RANKINGS**



# **University Ranking**



# **UM Ranking Performance**

Since 2015, UM has always illustrated positive performance











# **Ranking by Subjects**





#### Staffs





# THE MANAGEMENT

#### FACULTY OF ENGINEERING



# PROGRAMME COORDINATORS

# **COURSEWORK PROGRAMMES**



#### Master of Biomedical Engineering

- Assoc. Prof. Ir. Dr. Ting Hua Nong



#### Master of Mechanical Engineering Engineering

#### - Dr. Khoo Shin Yee



Master of Safety, Health and Environment Engineering Engineering

- Ir. Dr. Jegalakshimi Jewaratnam



Master of Systems Engineering

Dr. Tengku Faiz Bin Tengku Mohmed Noor Izam

# PROGRAMME COORDINATORS

### **RESEARCH PROGRAMMES**



Doctor of Philosophy

Assoc. Prof. Dr. Roslina Binti Ahmad



Master of Engineering Science

Assoc. Prof. Dr. Hendrik Simon Cornelis Metselaar

# **Deputy Dean (Postgraduate Studies) Office**



#### Learning Outcomes

6

8

- Demonstrate continuing advanced knowledge and apply the knowledge in