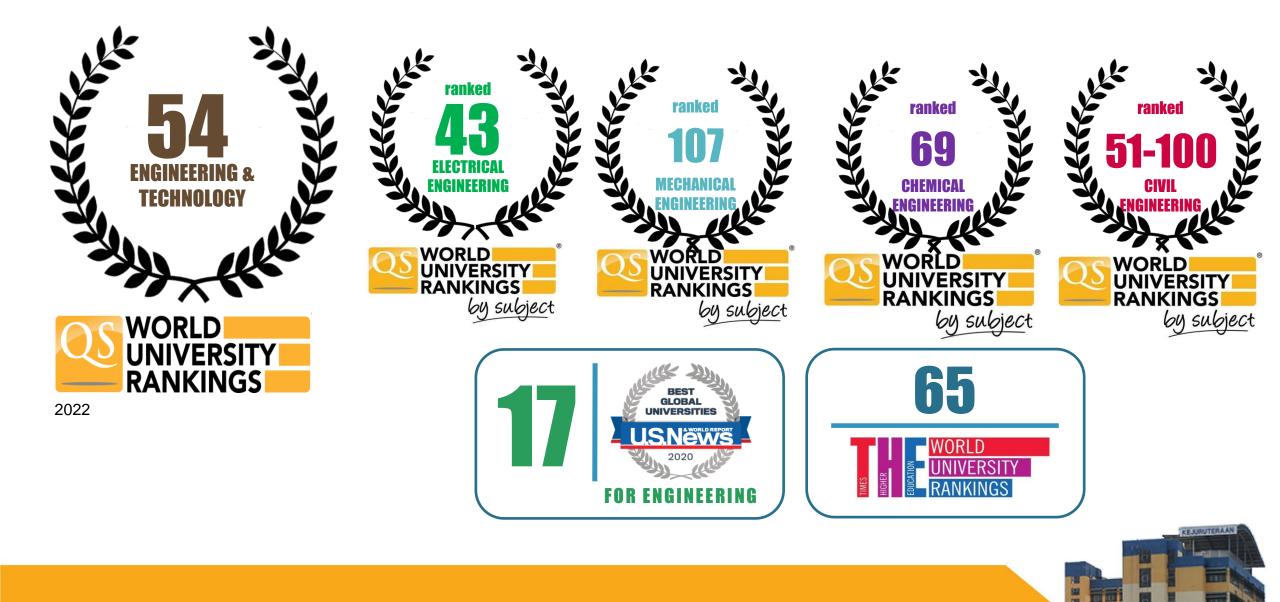

aduate Studies)

f 🗿 🕞 @engineering.unimalaya



The King Edward VII College of Medicine was founded in 1905 to train the first Malaysian (Malayan) doctors. The College later became known as the University of Malaya in Singapore.



The University of Malaya Kuala Lumpur campus was established in 1959. The University Hospital was opened in 1968.



Raffles College was merged with King Edward VII College of Medicine to become the University of Malaya.

University of Singapore

(now known as National

University of Singapore)

1962



University of Malaya Kuala Lumpur



Raffles College Singapore



1949

# **WORLD UNIVERSITY RANKINGS**



# **University Ranking**



# **UM Ranking Performance**

Since 2015, UM has always illustrated positive performance











# **Ranking by Subjects**





#### Staffs





# THE MANAGEMENT

#### FACULTY OF ENGINEERING



# PROGRAMME COORDINATORS

# **COURSEWORK PROGRAMMES**



#### Master of Biomedical Engineering

- Assoc. Prof. Ir. Dr. Ting Hua Nong



#### Master of Mechanical Engineering Engineering

#### - Dr. Khoo Shin Yee



Master of Safety, Health and Environment Engineering Engineering

- Ir. Dr. Jegalakshimi Jewaratnam



Master of Systems Engineering

Dr. Tengku Faiz Bin Tengku Mohmed Noor Izam

# PROGRAMME COORDINATORS

### **RESEARCH PROGRAMMES**



Doctor of Philosophy

Assoc. Prof. Dr. Roslina Binti Ahmad



Master of Engineering Science

Assoc. Prof. Dr. Hendrik Simon Cornelis Metselaar

# **Deputy Dean (Postgraduate Studies) Office**



#### Learning Outcomes

6

8

- Demonstrate continuing advanced knowledge and apply