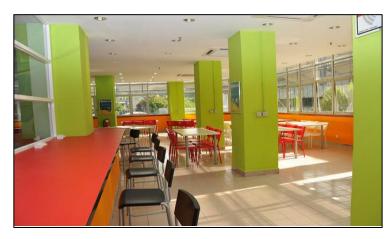

Rooms**

| Lecture Hall               | No of Rooms | Capacity      |
|----------------------------|-------------|---------------|
| Auditorium                 | 2           | 200 - 400 pax |
| Lecture Hall               | 9           | 100 – 240 pax |
| Tutorial Room              | 11          | 80 pax        |
| The Cube                   | 12          | 40 — 50 pax   |
| <b>Computer Labs</b>       | 7           | 30 – 60 pax   |
| Teaching and research labs | 175         |               |

For more information please refer to https://engine.um.edu.my/facilities













### **Faculty of Engineering Main Facilities**

#### THE CUBE, BLOCK L



#### LECTURE HALL



#### COMPUTER LAB



#### STUDENT WORKSHOP











### **Faculty of Engineering Main Facilities**

#### STUDY CORNER



#### CAFETERIA



#### ENGINEERING LIBRARY



AUDITORIUM









#### Power Electronics and Renewable Energy Lab

SPINNER U-620

**175** 

Laboratories

tata ta

....

Tribology Lab

Advanced Manufacturing Lab

#### Heavy Structure Lab

#### Body Performance and Motion Analysis Lab

. 39

175 Laboratories

**Environmental Lab** 

111

Mass Transfer Lab



# **Important** Points

## **Important** Points

#### **Research Project**

Determination of field of research Appointment of supervisor(s) Confirmation of title Meet submission dateline

#### **Research Methodology**

Join the class according to the mode of studies (please refer to the Handbook)

#### Bahasa Malaysia Module

International student must fulfill the course before graduation (approach the Faculty of Languages and Linguist