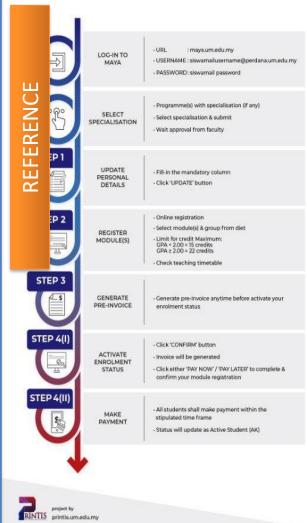

### REGISTRATION

#### **REGISTRATION DATES FOR POSTGRADUATES** (BY COURSEWORK)

| Online Registration<br>(Self-Enrolment)                     | 20 <sup>th</sup> September –<br>27 <sup>th</sup> September 2021                                           |  |
|-------------------------------------------------------------|-----------------------------------------------------------------------------------------------------------|--|
| Online Module<br>Registration and<br>Confirmation           | 29 <sup>th</sup> September –<br>8 <sup>th</sup> October 2021<br>via Maya Portal at https://maya.um.edu.my |  |
| REGISTRATION DATES FOR POSTGRADUATES<br>(BY RESEARCH)       |                                                                                                           |  |
| Online Registratio                                          |                                                                                                           |  |
| Research Methodol<br>Module Registration<br>Confirmation    |                                                                                                           |  |
| Thesis/ Dissertation<br>Module Registration<br>Confirmation |                                                                                                           |  |

If you have any issue related to login, do visit UMSITS FAQ

For help and support, please go to **UM Help Desk** via Maya Portal at https://maya.um.edu.my

M A L A Y A 

#### **UMSItS** ENROLMENT

#### Dear Students,

To ensure the registration process runs smoothly, it is advisable for students to complete the Module Registration first. You are encouraged to Generate Pre-Invoice during non peak hours followed by Enrolment Activation.