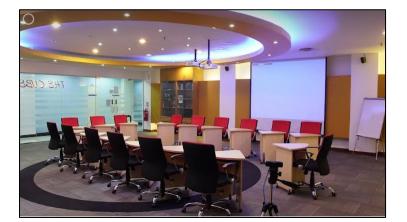

esidential requirement for **at least six (6) months**

# **Lecture Hall and Rooms**

| Lecture Hall               | No of Rooms | Capacity      |
|----------------------------|-------------|---------------|
| Auditorium                 | 2           | 200 - 400 pax |
| Lecture Hall               | 9           | 100 – 240 pax |
| Tutorial Room              | 11          | 80 pax        |
| The Cube                   | 12          | 40 — 50 pax   |
| <b>Computer Labs</b>       | 7           | 30 – 60 pax   |
| Teaching and research labs | 175         |               |

For more information please refer to https://engine.um.edu.my/facilities













### **Faculty of Engineering Main Facilities**

#### THE CUBE, BLOCK L



#### LECTURE HALL



#### COMPUTER LAB



#### STUDENT WORKSHOP











### **Faculty of Engineering Main Facilities**

#### STUDY CORNER



#### CAFETERIA



#### ENGINEERING LIBRARY



AUDITORIUM









#### Power Electronics and Renewable Energy Lab

SPINNER U-620

**175** 

Laboratories

tata ta

....

Tribology Lab

Advanced Manufacturing Lab

#### Heavy Structure Lab

#### Body Performance and Motion Analysis Lab

. 39

175 Laboratories

**Environmental Lab** 

111

Mass Transfer Lab



# **Important** Points

## **Important** Points

#### **Research Project**

Determination of field of research Appointment of supervisor(s) Confirmation of title Meet submission dateline

#### **Research Methodology**

Join the class according to the mode of studies (please refer to the Handbook)

#### Bahasa Malaysia Module

International student must fulfill