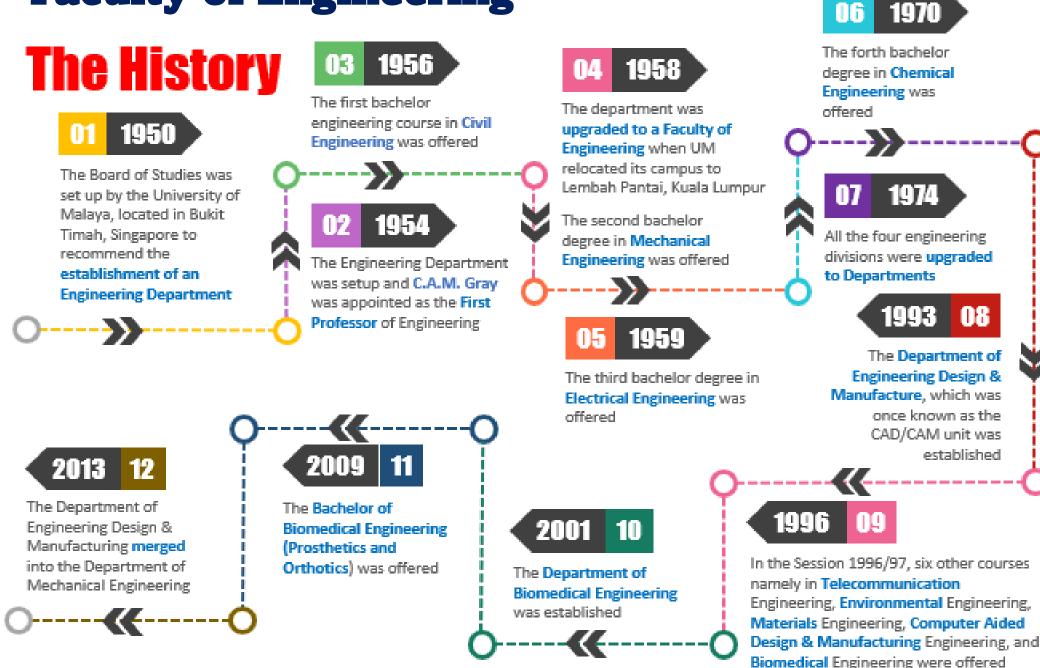

Gek Cheng

Deputy Dean (Postgraduate Studies)

f 🗿 🕞 @engineering.unimalaya



The King Edward VII College of Medicine was founded in 1905 to train the first Malaysian (Malayan) doctors. The College later became known as the University of Malaya in Singapore.



The University of Malaya Kuala Lumpur campus was established in 1959. The University Hospital was opened in 1968.



Raffles College was merged with King Edward VII College of Medicine to become the University of Malaya.

University of Singapore

(now known as National

University of Singapore)

1962



University of Malaya Kuala Lumpur



Raffles College Singapore



1949

# **WORLD UNIVERSITY RANKINGS**



# **University Ranking**



# **UM Ranking Performance**

Since 2015, UM has always illustrated positive performance











# **Ranking by Subjects**





#### Staffs





# THE MANAGEMENT

#### FACULTY OF ENGINEERING



# PROGRAMME COORDINATORS

# **COURSEWORK PROGRAMMES**



#### Master of Biomedical Engineering

- Assoc. Prof. Ir. Dr. Ting Hua Nong



#### Master of Mechanical Engineering Engineering

#### - Dr. Khoo Shin Yee



Master of Safety, Health and Environment Engineering Engineering

- Ir. Dr. Jegalakshimi Jewaratnam



Master of Systems Engineering

Dr. Tengku Faiz Bin Tengku Mohmed Noor Izam

# PROGRAMME COORDINATORS

### **RESEARCH PROGRAMMES**



Doctor of Philosophy

Assoc. Prof. Dr. Roslina Binti Ahmad



Master of Engineering Science

Assoc. Prof. Dr. Hendrik Simon Cornelis Metselaar

# **Deputy Dean (Postgraduate Studies) Office**



#### Learning Outcomes

6

8

- Demonstrate continuin